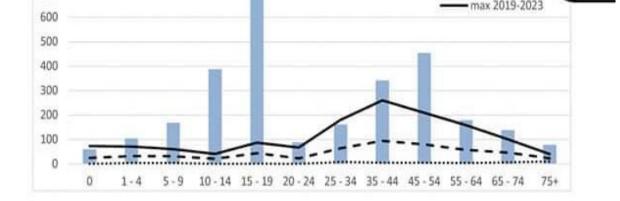

#### Bordetella pertussis -

https://www.facebook.com/mediciproockovani/videos/4643310585688362/

Graf č. 3 – Pertuse, ČR, nemocnost na 100 tis obyvatel ve věkových skupinách v roce 2024 v porovnání s maximální, průměrnou a minimální nemocností ve věkových skupinách v letech 2019 - 2023