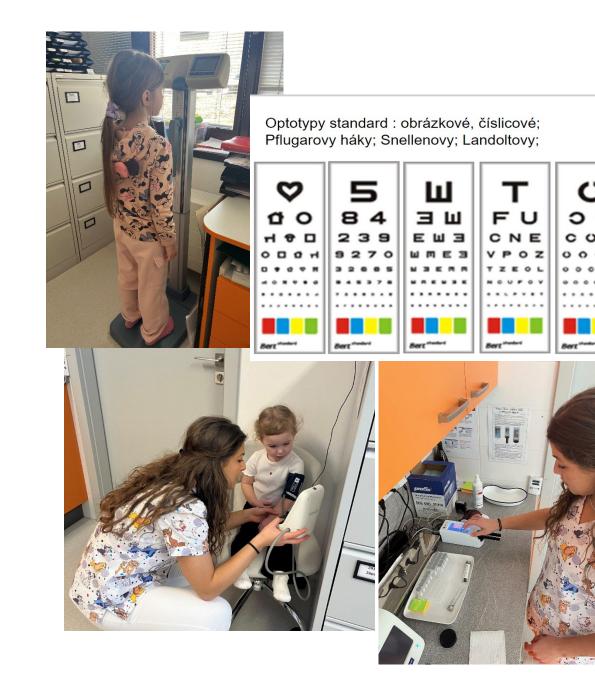

\* 2000 Dana Nobili, beloote Fair, & Natante Barlon

Preventive examination in 3rd year of age

- History
- Antropometric parameters and physical
- Blood pressure and urine examination
- Vision opthotypes (pictures), hearing
- Speech development
- Psychomotoric and psychosocial development
- (laterality, grafomotoric skills, knowledge of colors, cognitive skills, screening of autistic spectrum diorders)

### Paediatric screening I.

- Neonatal screening (presentation, slide 13-19)
- Hearing loss screening (TOAE, hearing test at 8th month, starting with 3y. every 2 y whispering test, 5 y audiometry)
- Vision screening (monocular vision of infant, starting with 3y every preventive exam has to investigate vision on optotype)
- Antropometric screening (weight , height, head circumference curve, BMI early detection of growth disorders, failure to thrive, obesity)
- Autism Spectrum Disorder Screening (M-CHAT Questionare in 18 month exam)
- **Dyslipidemia and cardiovascular disease screening** (5 y, 13y questionare)