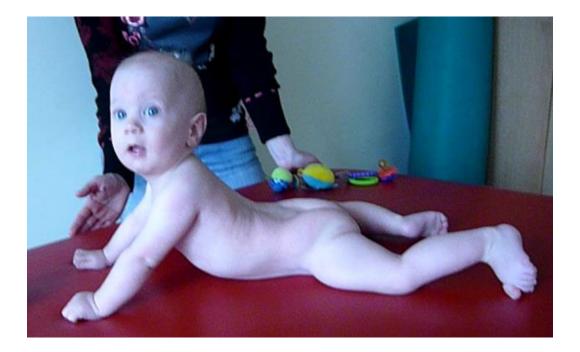

# Milestones of psychomotoric development

| 1 month  | <ul> <li>Prone positioning with head elevation few<br/>seconds</li> </ul>                                             |
|----------|-----------------------------------------------------------------------------------------------------------------------|
| 3 month  | <ul><li> Prone position fixed</li><li> Start of gurgle</li></ul>                                                      |
| 6 month  | <ul> <li>Rotation from back to prone position to both sides</li> <li>Prone positioned with straight elbows</li> </ul> |
| 9 month  | <ul><li>Sitting position</li><li>Crowling</li></ul>                                                                   |
| 12 month | • Standing position                                                                                                   |
| 18 month | • Walking                                                                                                             |