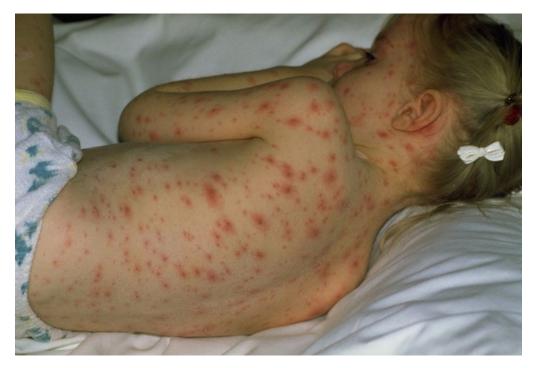

#### Bordetella pertussis -

https://www.facebook.com/mediciproockovani/videos/4643310585688362/

Graf č. 3 – Pertuse, ČR, nemocnost na 100 tis obyvatel ve věkových skupinách v roce 2024 v porovnání s maximální, průměrnou a minimální nemocností ve věkových skupinách v letech 2019 - 2023

#### Pertusis – epidemiologic data 2024 Czech Rep.

# Pertussis – how to stop spread of disease?

- Vaccination of children
- Vaccination of pregnant woman in 3rd trimenon
- Vaccination of adult family members in perinatal period
- Revaccination of adult persons minimally once during adult life