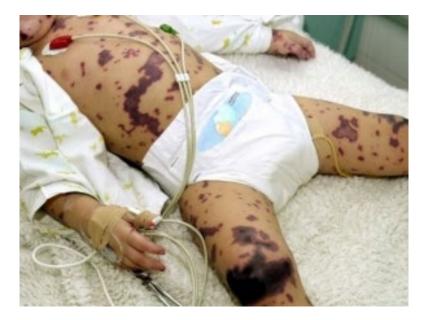

# General contraindications and indications for deferral of vaccination

- Acute infectious disease severe and intermediate course
- Severe side effect after previous vaccine application
- Previous anaphylaxis to vaccine or the components of vaccine in the past history
- Early recovery after severe infections concerning the previous therapy (steroids, ATB, immunoglobulins...)
- Incubation of infectious diseases exception of post-exposure vaccination
- **Primary or aquired immunodefficiency** (live vaccines)
- Immunosuppressive therapy /inc. biologics)
- Malignancies
- Pregnancy (live vaccines)