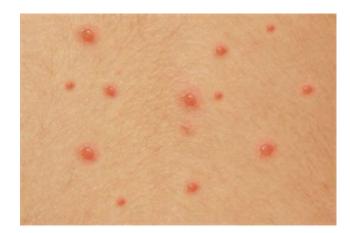

# Chickenpox (Varilrix)

- Live attenuate vaccine
- 2 doses for every age (1y adult)
- Subcutaneous administration route

Toddlers before kindergarten School aged children who didn 't experience disease