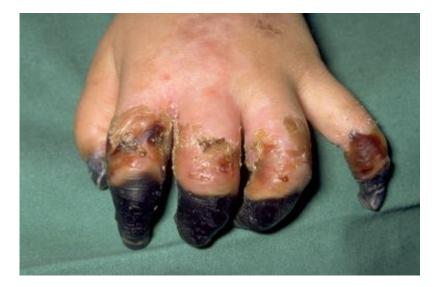

# Pertussis – how to stop spread of disease?

- Vaccination of children
- Vaccination of pregnant woman in 3rd trimenon
- Vaccination of adult family members in perinatal period
- Revaccination of adult persons minimally once during adult life

# Vaccination schedule 2024

| Age               |                                                                                                                                                                              |
|-------------------|------------------------------------------------------------------------------------------------------------------------------------------------------------------------------|
| 9 w.              | Hexavaccine 1st dose (D,T,aP, HiB, HBV, Polio)                                                                                                                               |
| 2nd-3rd month     | Pneumococcus (IPD) 1st dose – voluntary, recomended<br>Meningokok B (IMD B) 1st dose – voluntary, recomended                                                                 |
| 4 months          | Hexavaccine 2nd dose ( 2 months interval)                                                                                                                                    |
| 5th-6th month     | IPD 2nd dose – voluntary, recommended ( 2 months interval)<br>IMD 2nd dose – voluntary ( 2-3 months interval)                                                                |
| 12th-15th month   | Hexavaccine booster ( 6 months after second dose)<br>IPD booster 3rd dose - voluntary ( 6m. after 2nd dose)<br>IMD B booster 3rd. dose - voluntary( 6 - 9 m. after 2nd dose) |
| 13th-18th month   | Rubella, Measles, mumps                                                                                                                                                      |
| 1st-2nd y.        | IMD A,C,Y, W – voluntary, recommended                                                                                                                                        |
| 5th-6th y.        | Diphteria, tetanus, pertussis – booster                                                                                                                                      |
| 5th-6th y.        | Rubella, measles, mumps - booster                                                                                                                                            |
| 10 - 11 y.        | Diphteria, tetanus, pertusis, polio - booster                                                                                                                                |
| 11th-14th y. B/G  | HPV infection (2 doses in 6 months)                                                                                                                                          |
| 14th – 16th y B/G | IMD B/ ACWY vaccination                                                                                                                                                      |

## **Regular vaccination - hexavaccine**

- Diphteria and Tetanus toxoid, acelularPertussis, HiB, POLIO, HBV
- *i.m. administration*
- Starting with 9 weeks of age
- 2 doses in 2 month interval, booster after 6 months 2+1 (NNPH <37 w.3+1 schedule)
- 5y DTaP booster
- 10y DTaP Polio booster