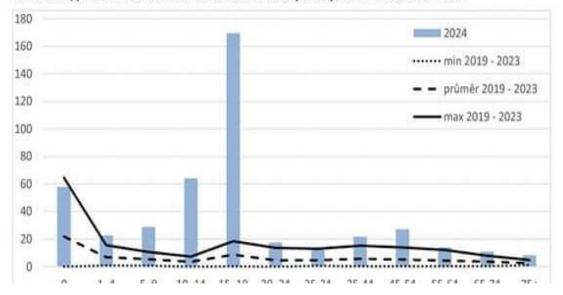

#### Bordetella pertussis -

https://www.facebook.com/mediciproockovani/videos/4643310585688362/

Graf č. 3 – Pertuse, ČR, nemocnost na 100 tis obyvatel ve věkových skupinách v roce 2024 v porovnání s maximální, průměrnou a minimální nemocností ve věkových skupinách v letech 2019 - 2023