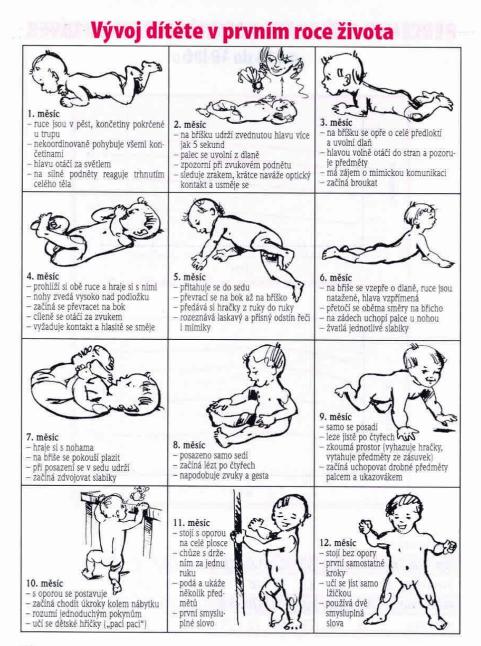

# Milestones of psychomotoric development

| 1 month  | <ul> <li>Prone positioning with head elevation few<br/>seconds</li> </ul>                                             |
|----------|-----------------------------------------------------------------------------------------------------------------------|
| 3 month  | <ul><li> Prone position fixed</li><li> Start of gurgle</li></ul>                                                      |
| 6 month  | <ul> <li>Rotation from back to prone position to both sides</li> <li>Prone positioned with straight elbows</li> </ul> |
| 9 month  | <ul><li>Sitting position</li><li>Crowling</li></ul>                                                                   |
| 12 month | • Standing position                                                                                                   |
| 18 month | • Walking                                                                                                             |