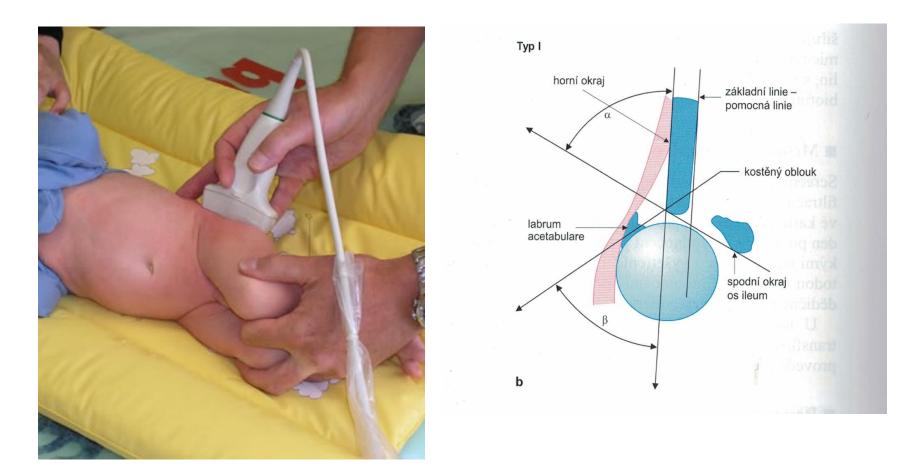

#### Hip dysplasia - ultrasound screening

- Paediatric orthopedist
- First examination till 3rd-4th week of age
- Follow -up exams until the developmental dysplasia is excluded and ossification starts (3-6 months)
- Classification, Graf I.-IV.

#### Hip dysplasia

Typ I Graf clasification

#### Sonographic hip types (Graf and Gross description)

| Туре | α angle               | β angle               | Description                       |
|------|-----------------------|-----------------------|-----------------------------------|
| Ι    | > 60°                 | < 550                 | Mature                            |
| IIa  | 50° - 60°             | 55° - 77°             | Physiologic immature (< 12 weeks) |
| IIb  | 50° - 60°             | 55° - 77°             | Delayed of immature (> 12 weeks)  |
| IIc  | 43° - 49°             | < 77º                 | Severe dysplasia                  |
| D    | 43° - 49°             | $> 77^{0}$            | Unstable, decented                |
| III  | <43º / not measurable | >77º / not measurable | Dislocated                        |
| IV   | Not measurable        | Not measurable        | Dislocated                        |