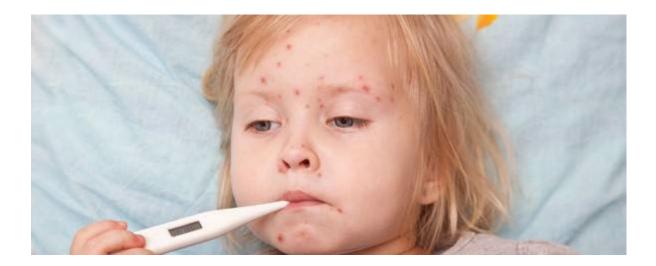

#### Bordetella pertussis -

https://www.facebook.com/mediciproockovani/videos/4643310585688362/

Graf č. 3 – Pertuse, ČR, nemocnost na 100 tis obyvatel ve věkových skupinách v roce 2024 v porovnání s maximální, průměrnou a minimální nemocností ve věkových skupinách v letech 2019 - 2023

#### Pertusis – epidemiologic data 2024 Czech Rep.

# Pertussis – how to stop spread of disease?

- Vaccination of children
- Vaccination of pregnant woman in 3rd trimenon
- Vaccination of adult family members in perinatal period
- Revaccination of adult persons minimally once during adult life