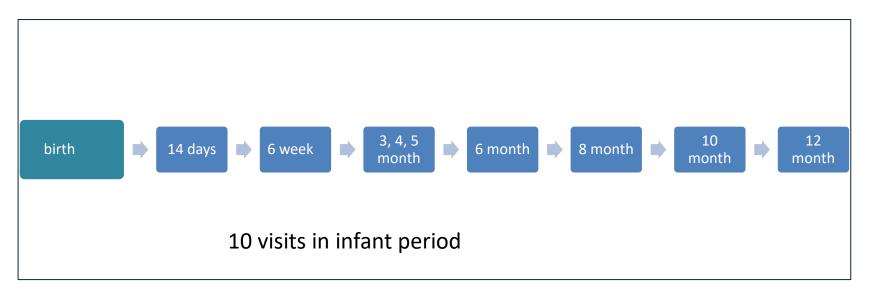

#### Preventive exams of infants

- Evaluation of length, weight, growth of head
- Physical examination
- Evaluation of psychomotoric development
- Assessment of vision and hearing
- Diagnostic approach and psychoterapeutic intervention,
- Lactation support and dietetic consultation