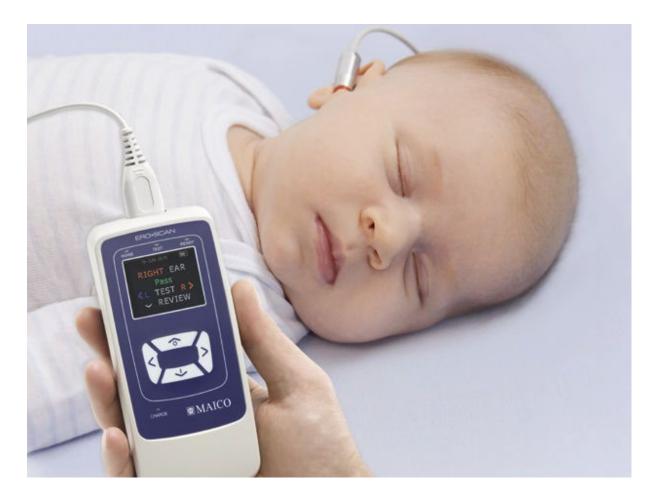

### Screening of hearing loss I.

Transiently evoked otoacoustic emissions (TEOAE)

## Screening of hearing loss II.

- Permanent hearing damage 1-2/1000 neonates
- 2nd-4th day of life
- 1-4% false positive findings second check → ENT phoniatry BERA
- In the case of permanent hearing disorder therapy with hearing aid till 6 months of age